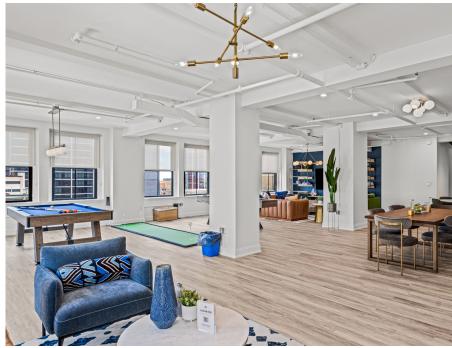

## The 1315 Club

Enjoy exclusive access to a dedicated tenant amenity space designed to enhance your workday experience, where employees can take time out and tend to their wellness needs. Featuring a podcast room for creative brainstorming sessions, breakout rooms for focused collaboration, table games for a quick mental break, a fully equipped kitchen for refreshments, and a nursing room for mothers. This space caters to all your professional and personal needs.

#### **Comfortable Collaborative Space**

**Brain Break & Recharge** 