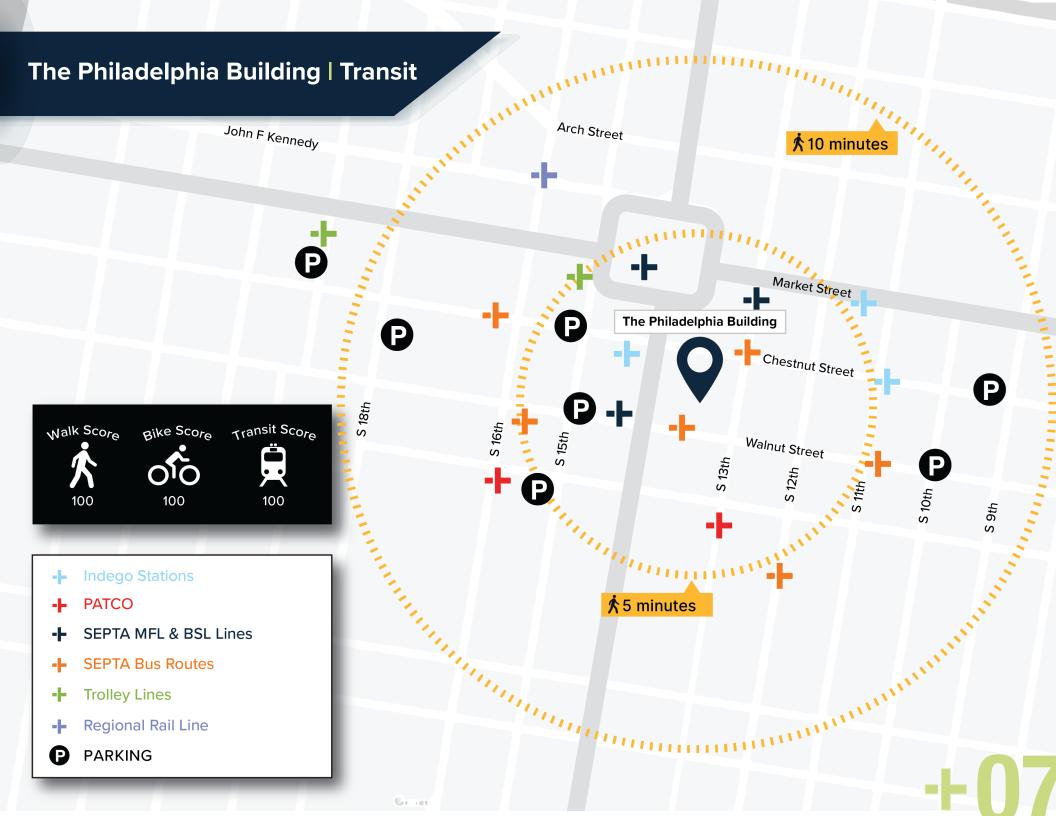

**Prime Urban Connectivity:** Located steps away from the Broad Street SEPTA Line, multiple SEPTA bus routes, the PATCO Line connecting to the New Jersey suburbs, and Regional Rail line connecting to the Philadelphia suburbs.

### The Philadelphia Building | Fitness Center & Bike Room