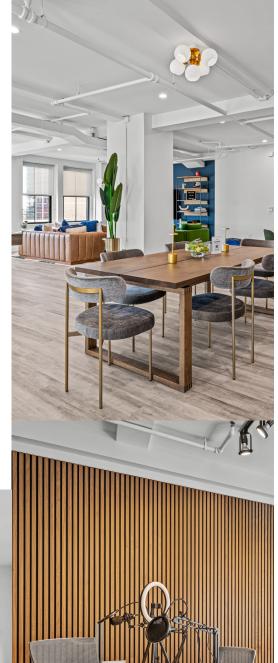

## The 1315 Club

Enjoy exclusive access to a dedicated tenant amenity space designed to enhance your workday experience, where employees can take time out and tend to their wellness needs. Featuring a podcast room for creative brainstorming sessions, breakout rooms for focused collaboration, table games for a quick mental break, a fully equipped kitchen for refreshments, and a nursing room for mothers. This space caters to all your professional and personal needs.

#### **Comfortable Collaborative Space**

**Brain Break & Recharge** 