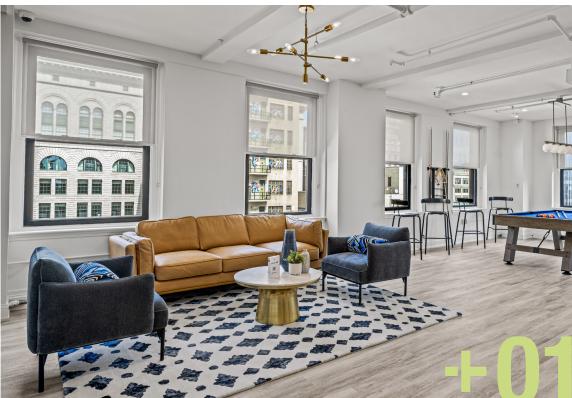

## The 1315 Club

Enjoy exclusive access to a dedicated tenant amenity space designed to enhance your workday experience, where employees can take time out and tend to their wellness needs. Featuring a podcast room for creative brainstorming sessions, breakout rooms for focused collaboration, table games for a quick mental break, a fully equipped kitchen for refreshments, and a nursing room for mothers. This space caters to all your professional and personal needs.

#### **Comfortable Collaborative Space**

**Brain Break & Recharge** 