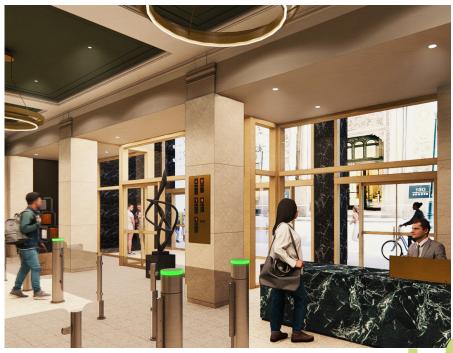

Modernized ground floor lobby with cuttingedge security technology to be delivered 2024

The 1315 Club: a dedicated amenity space

Kastle Systems access control providing flexibility for staff and guest access, 24/7 security personnel, and a secured bike room