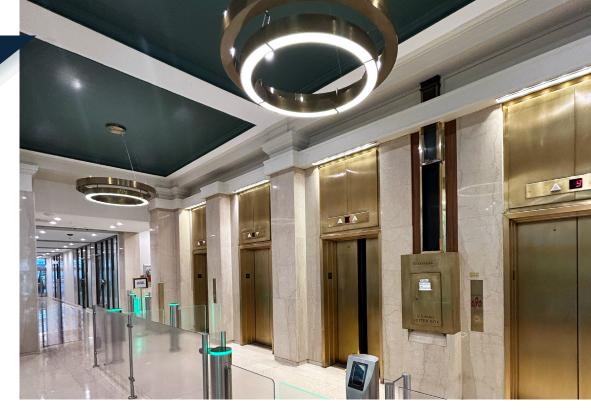

Modernized ground floor lobby with cuttingedge security technology to be delivered 2024

The 1315 Club: a dedicated amenity space

Kastle Systems access control providing flexibility for staff and guest access, 24/7 security personnel, and a secured bike room