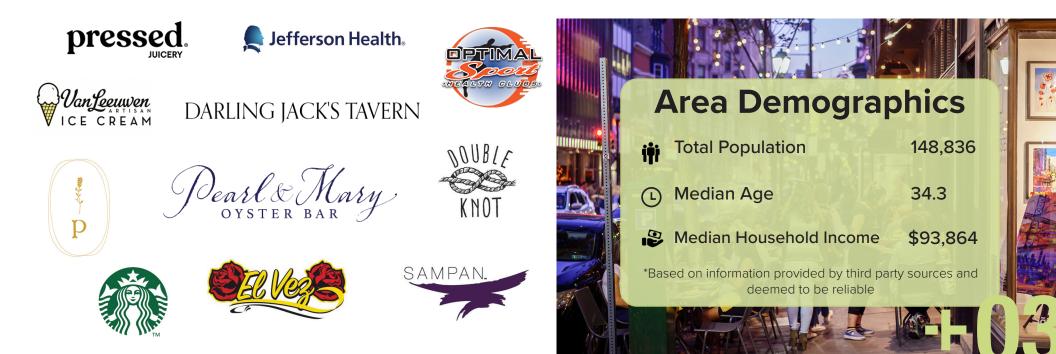

# The Philadelphia Building

Midtown Village is home to some of the best food and beverage in the city, and thrives as a hub for creativity. It includes several large-scale, mixed-use developments and Jefferson Health's recently completed, state-of-the-art Honickman Center.

**Prime Urban Connectivity:** Located steps away from the Broad Street SEPTA Line, multiple SEPTA bus routes, the PATCO Line connecting to the New Jersey suburbs, and Regional Rail line connecting to the Philadelphia suburbs.

**Vibrant Cultural Scene:** Surrounded by standout restaurants, happy hour destinations, coffee shops, and parks including the brand-new Jefferson Plaza.

Surrounding Community: Neighboring Old City, Washington Square West, Logan Square, and Graduate Hospital.

## The Philadelphia Building | Area

**(1) FOOD & RESTAURANTS** 

| 1. Sampan                | 13. El Vez              |
|--------------------------|-------------------------|
| 2. Oyster House          | 14. Bud and Marilyn's   |
| 3. Harp & Crown          | 15. Sahara Grill        |
| 4. Darling Jack's Tavern | 16. Steak 48            |
| 5. Mission Taqueria      | 17. DaMo Pasta Lab      |
| 6. Pizzeria Vetri        | 18. The Dandelion       |
| 7. Butcher and Singer    | 19. McGillin's          |
| 8. HipCityVeg            | 20. Kabuki Sushi        |
| 9. Dig                   | 21. Bodega Bar          |
| 10. Prunella             | 22. Foods on First Dine |
| 11. Gran Caffe L'Aquila  | 23. Parc                |
| 12. The Capital Grille   | 24. McCormick & Schrr   |
|                          | 25. Pressed Juicery     |
|                          |                         |

#### **STORES, RETAIL & FITNESS**

| -                        |                                 |
|--------------------------|---------------------------------|
| 1. Wawa                  | 7. Apple Store                  |
| 2. Starbucks             | 8. The North Face               |
| 3. Trader Joe's          | 9. CB2                          |
| 4. CVS                   | 10. All Birds                   |
| 5. Madewell<br>6. Macy's | 11. Lulu Lemon                  |
|                          | 12. Soul Cycle                  |
|                          | <ol><li>Optimal Sport</li></ol> |
|                          |                                 |

#### **AREA ATTRACTIONS**

1. The Union League

3. The Kimmel Center

4. Dillworth Park

2. City Hall

1. Jefferson Health

- 6. The Racquet Club
- 7. Love Park
  - 8. University of the Arts

2. Pennsylvania Hospital

5. The Academy of Music

Lombard Streat