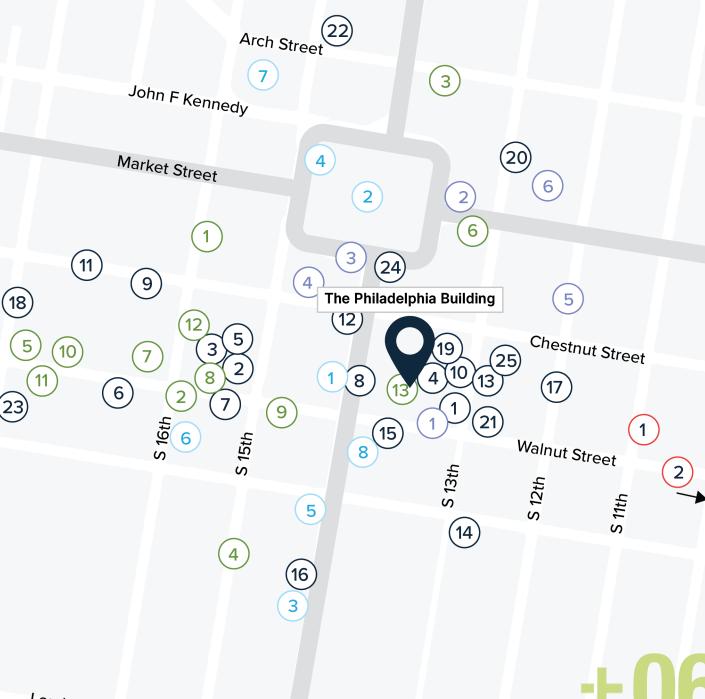

## The Philadelphia Building | Area

**(1) FOOD & RESTAURANTS** 

| 1. Sampan                | 13. El Vez              |
|--------------------------|-------------------------|
| 2. Oyster House          | 14. Bud and Marilyn's   |
| 3. Harp & Crown          | 15. Sahara Grill        |
| 4. Darling Jack's Tavern | 16. Steak 48            |
| 5. Mission Taqueria      | 17. DaMo Pasta Lab      |
| 6. Pizzeria Vetri        | 18. The Dandelion       |
| 7. Butcher and Singer    | 19. McGillin's          |
| 8. HipCityVeg            | 20. Kabuki Sushi        |
| 9. Dig                   | 21. Bodega Bar          |
| 10. Prunella             | 22. Foods on First Dine |
| 11. Gran Caffe L'Aquila  | 23. Parc                |
| 12. The Capital Grille   | 24. McCormick & Schrr   |
|                          | 25. Pressed Juicery     |
|                          |                         |

#### **STORES, RETAIL & FITNESS**

| -                        |                                 |
|--------------------------|---------------------------------|
| 1. Wawa                  | 7. Apple Store                  |
| 2. Starbucks             | 8. The North Face               |
| 3. Trader Joe's          | 9. CB2                          |
| 4. CVS                   | 10. All Birds                   |
| 5. Madewell<br>6. Macy's | 11. Lulu Lemon                  |
|                          | 12. Soul Cycle                  |
|                          | <ol><li>Optimal Sport</li></ol> |
|                          |                                 |

#### **AREA ATTRACTIONS**

1. The Union League

3. The Kimmel Center

4. Dillworth Park

2. City Hall

1. Jefferson Health

- 6. The Racquet Club
- 7. Love Park
  - 8. University of the Arts

2. Pennsylvania Hospital

5. The Academy of Music

Lombard Streat