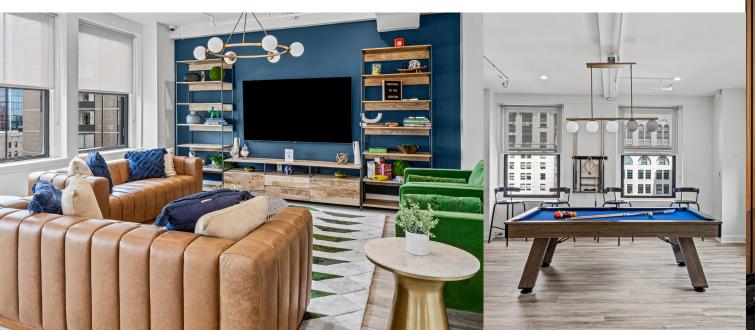

## The 1315 Club

Enjoy exclusive access to a dedicated tenant amenity space designed to enhance your workday experience, where employees can take time out and tend to their wellness needs. Featuring a podcast room for creative brainstorming sessions, breakout rooms for focused collaboration, table games for a quick mental break, a fully equipped kitchen for refreshments, and a nursing room for mothers. This space caters to all your professional and personal needs.

#### **Comfortable Collaborative Space**

**Brain Break & Recharge** 