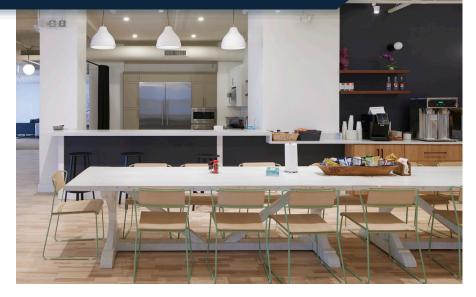

## The 1315 Club

Enjoy exclusive access to a dedicated tenant amenity space designed to enhance your workday experience, where employees can take time out and tend to their wellness needs. Featuring a podcast room for creative brainstorming sessions, breakout rooms for focused collaboration, table games for a quick mental break, a fully equipped kitchen for refreshments, and a nursing room for mothers. This space caters to all your professional and personal needs.