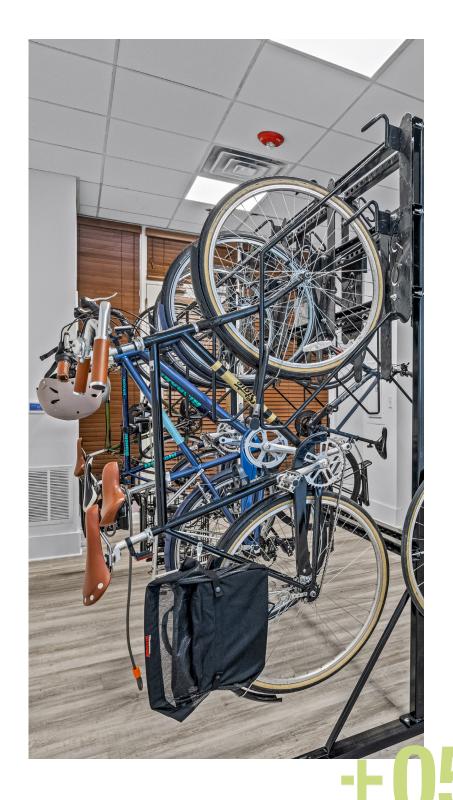

Modernized ground floor lobby with cuttingedge security technology to be delivered 2024

The 1315 Club: a dedicated amenity space

Kastle Systems access control providing flexibility for staff and guest access, 24/7 security personnel, and a secured bike room

### The Philadelphia Building | Fitness Center & Bike Room