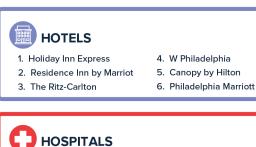

## The Philadelphia Building | Area

**(1) FOOD & RESTAURANTS** 

| 1. Sampan                | 13. El Vez              |
|--------------------------|-------------------------|
| 2. Oyster House          | 14. Bud and Marilyn's   |
| 3. Harp & Crown          | 15. Sahara Grill        |
| 4. Darling Jack's Tavern | 16. Steak 48            |
| 5. Mission Taqueria      | 17. DaMo Pasta Lab      |
| 6. Pizzeria Vetri        | 18. The Dandelion       |
| 7. Butcher and Singer    | 19. McGillin's          |
| 8. HipCityVeg            | 20. Kabuki Sushi        |
| 9. Dig                   | 21. Bodega Bar          |
| 10. Prunella             | 22. Foods on First Dine |
| 11. Gran Caffe L'Aquila  | 23. Parc                |
| 12. The Capital Grille   | 24. McCormick & Schrr   |
|                          | 25. Pressed Juicery     |
|                          |                         |

#### **STORES, RETAIL & FITNESS**

| -                        |                                 |
|--------------------------|---------------------------------|
| 1. Wawa                  | 7. Apple Store                  |
| 2. Starbucks             | 8. The North Face               |
| 3. Trader Joe's          | 9. CB2                          |
| 4. CVS                   | 10. All Birds                   |
| 5. Madewell<br>6. Macy's | 11. Lulu Lemon                  |
|                          | 12. Soul Cycle                  |
|                          | <ol><li>Optimal Sport</li></ol> |
|                          |                                 |

#### **AREA ATTRACTIONS**

1. The Union League

3. The Kimmel Center

4. Dillworth Park

2. City Hall

1. Jefferson Health

- 6. The Racquet Club
- 7. Love Park
  - 8. University of the Arts

2. Pennsylvania Hospital

5. The Academy of Music

Lombard Streat