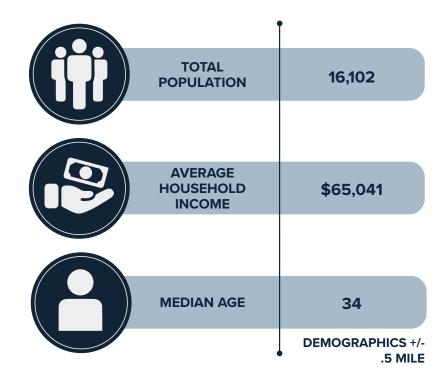

#### 3254 Tulip St. | Location

- Port Richmond is a historic neighborhood located in the River Wards section of Philadelphia, Pennsylvania
- Situated along the Delaware River and bordered by neighborhoods Kensington and Fishtown
- Well-connected to public transportation, with several bus routes, the Market-Frankford Line, and the Light Rail providing easy access to other parts of the city
- Home to a variety of restaurants, bars, and shops, including several Polish delis and bakeries that reflect the neighborhood's cultural heritage
- The neighborhood has seen a recent resurgence in popularity due to its proximity to downtown Philadelphia and its vibrant community of residents and businesses