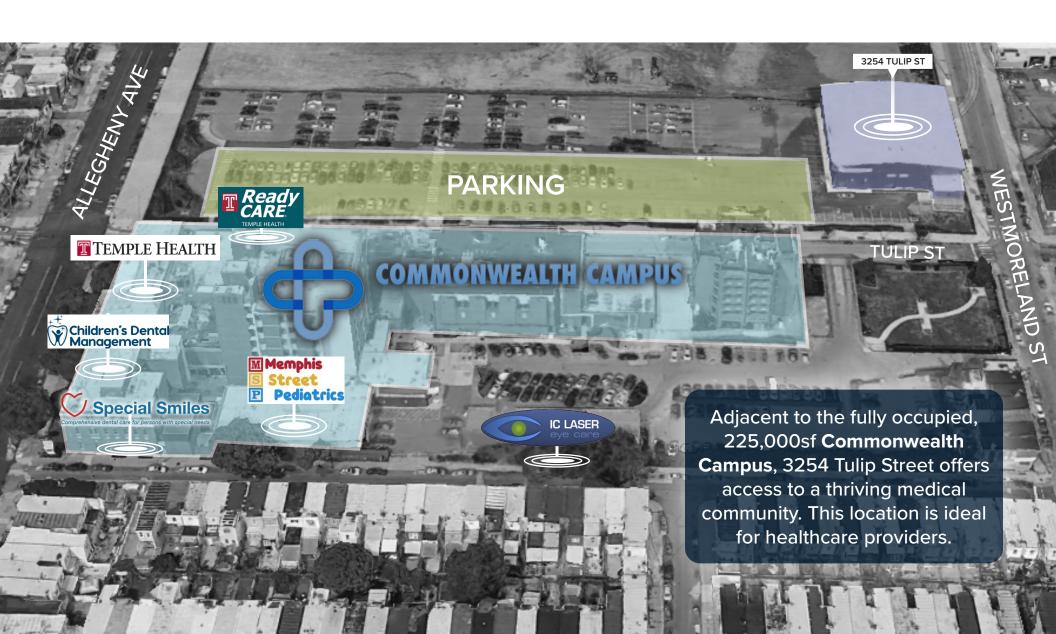

### 3254 Tulip St. | Property

Located at Commonwealth Campus, a major hub for multispecialty healthcare serving the local community

- Up to 16,000sf for Lease
- Gated parking directly in front of the suite
- Ground floor lease options with potential for exterior building signage
- Brand new medical office fit outs will be delivered by ownership
- Adjacent to the fully occupied 225,000sf Commonwealth Campus

#### Commonwealth Campus Tenants Include:

Temple University Health Programs:

Real World Diabetes Program

**Endoscopy Center** 

Gastroenterology

**Laboratory Services** 

Oral & Maxillofacial Surgery

**PET/CT Scanners** 

Radiology

Temple Heart & Vascular Institute

Temple Ready Care

**Special Smiles** 

Children's Dental

Management

IC Laser Eye Care

**Memphis Street Pediatric** 

Del Val Maxilofacial & Oral Surgery

Lifestyle Hearing Corp