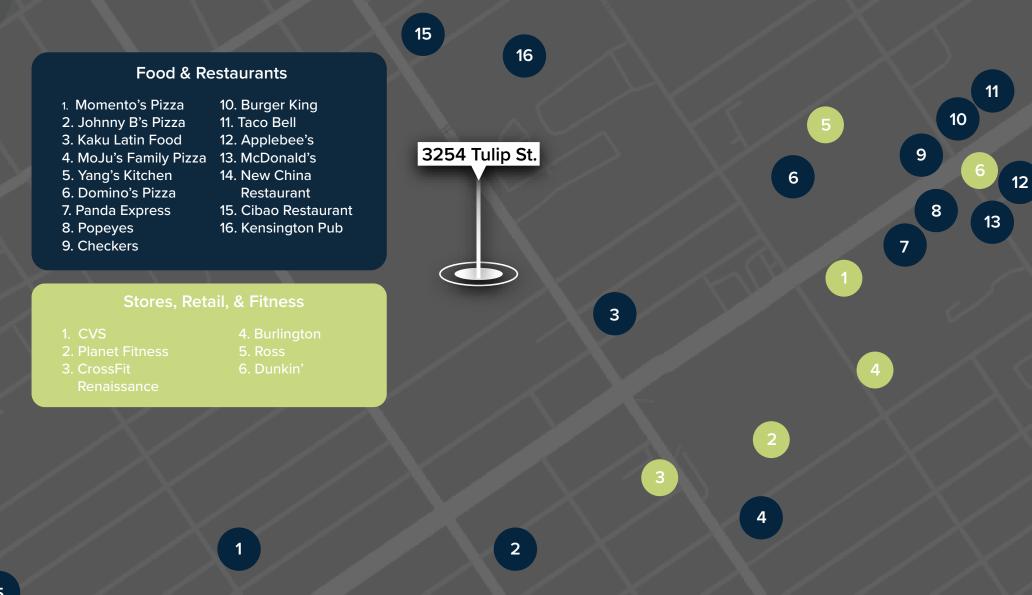

#### 3254 Tulip St. | Location

- Port Richmond is a historic neighborhood located in the River Wards section of Philadelphia, Pennsylvania
- Situated along the Delaware River and bordered by neighborhoods Kensington and Fishtown
- Well-connected to public transportation, with several bus routes, the Market-Frankford Line, and the Light Rail providing easy access to other parts of the city
- Home to a variety of restaurants, bars, and shops, including several Polish delis and bakeries that reflect the neighborhood's cultural heritage
- The neighborhood has seen a recent resurgence in popularity due to its proximity to downtown Philadelphia and its vibrant community of residents and businesses