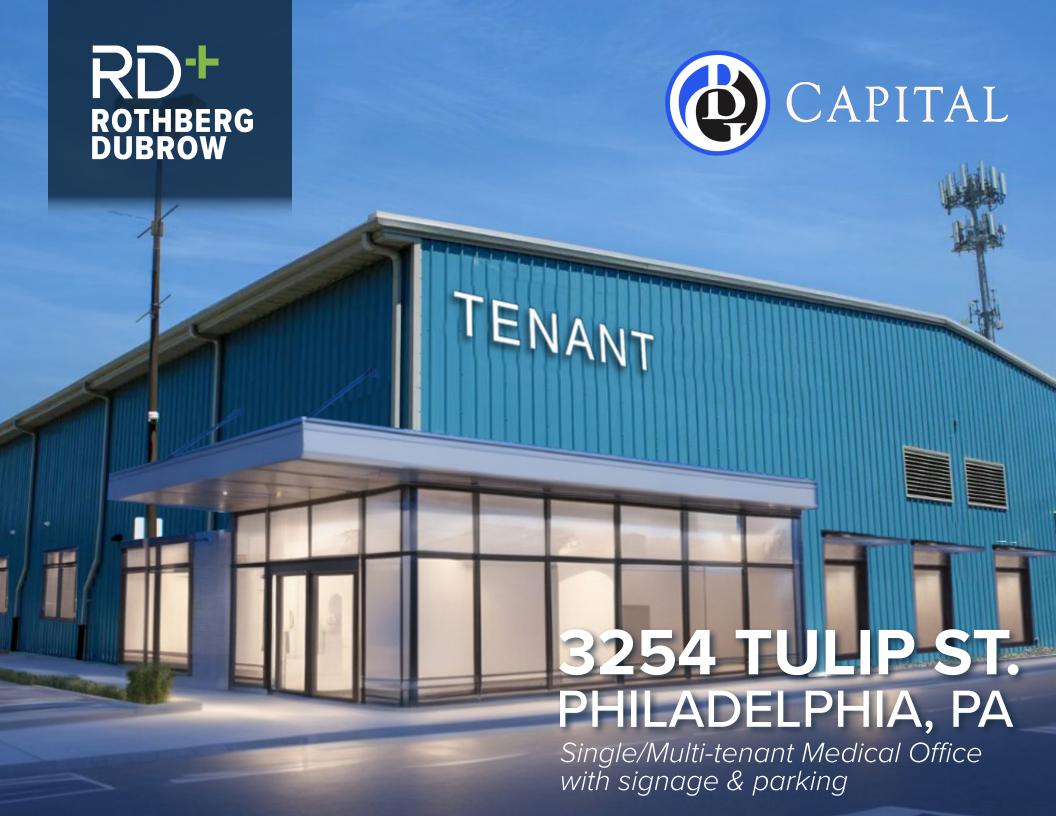

### 3254 Tulip St. | Property

Located at Commonwealth Campus, a major hub for multispecialty healthcare serving the local community

- Up to 16,000sf for Lease
- Gated parking directly in front of the suite
- Ground floor lease options with potential for exterior building signage
- Brand new medical office fit outs will be delivered by ownership
- Adjacent to the fully occupied 225,000sf Commonwealth Campus