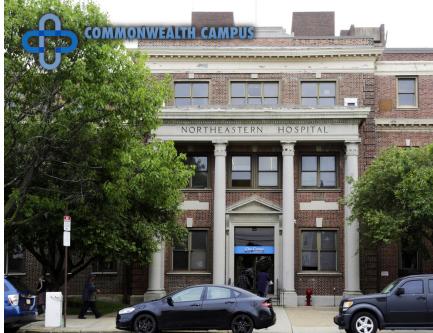

### 3254 Tulip St. | Property

Located at Commonwealth Campus, a major hub for multispecialty healthcare serving the local community

- Up to 16,000sf for Lease
- Gated parking directly in front of the suite
- Ground floor lease options with potential for exterior building signage
- Brand new medical office fit outs will be delivered by ownership
- Adjacent to the fully occupied 225,000sf Commonwealth Campus

#### Commonwealth Campus Tenants Include:

Temple University Health Programs:

Real World Diabetes Program

**Endoscopy Center** 

Gastroenterology

**Laboratory Services** 

Oral & Maxillofacial Surgery

**PET/CT Scanners** 

Radiology

Temple Heart & Vascular Institute

Temple Ready Care

**Special Smiles** 

Children's Dental

Management

IC Laser Eye Care

**Memphis Street Pediatric** 

Del Val Maxilofacial & Oral Surgery

Lifestyle Hearing Corp