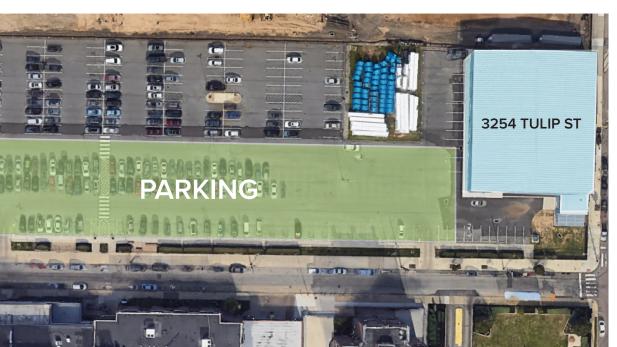

### 3254 Tulip St. | Property

Located at Commonwealth Campus, a major hub for multispecialty healthcare serving the local community

- Up to 16,000sf for Lease
- Gated parking directly in front of the suite
- Ground floor lease options with potential for exterior building signage
- Brand new medical office fit outs will be delivered by ownership
- Adjacent to the fully occupied 225,000sf Commonwealth Campus

## 3254 Tulip St. | Aerial View