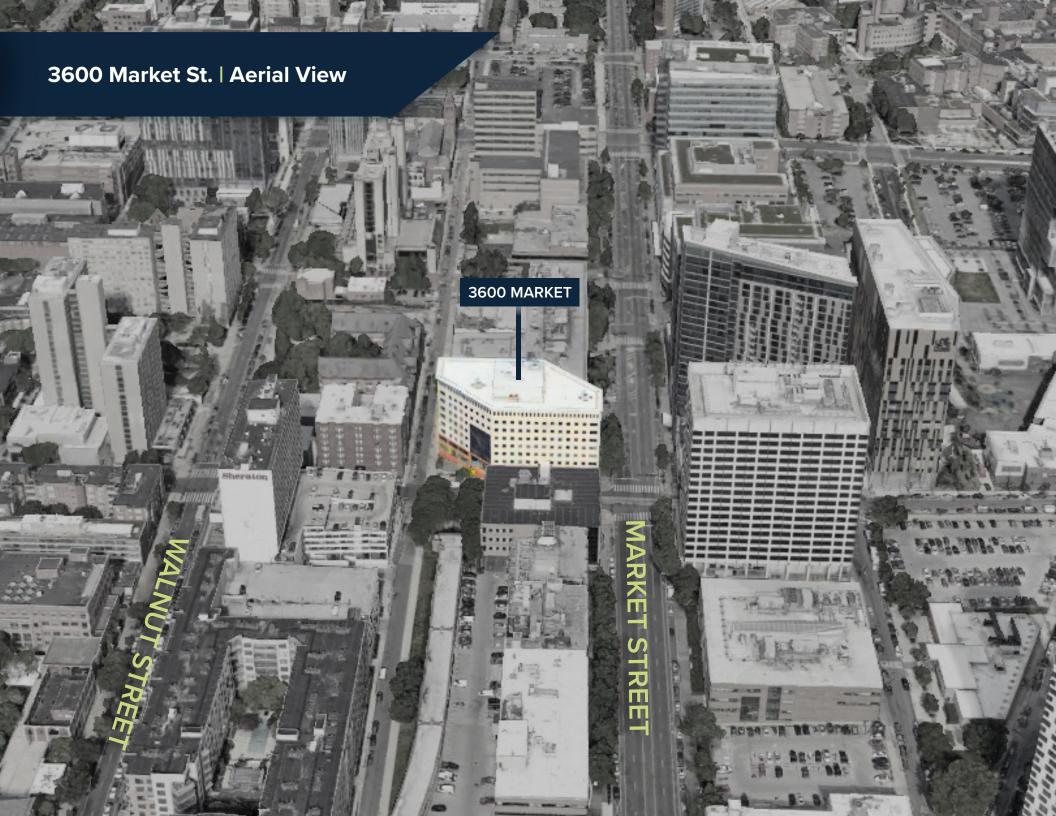

#### 3600 Market St. | Area

#### 3600 Market St. | Location

- Located in University City, named for two of the largest institutions in Philadelphia: University of Pennsylvania and Drexel University
- Adjacent to the 36th Street Trolley Station and a short walk to 30th Street Station (Amtrak, SEPTA, NJ Transit)
- Neighboring Children's Hospital of Pennsylvania and Penn Medicine
- Quick connection to I-76, I-95, and the Schuykill Expressway
- Surrounded by dining, retail, hotels, and cultural institutions like Penn Museum and the Institute of Contemporary Art