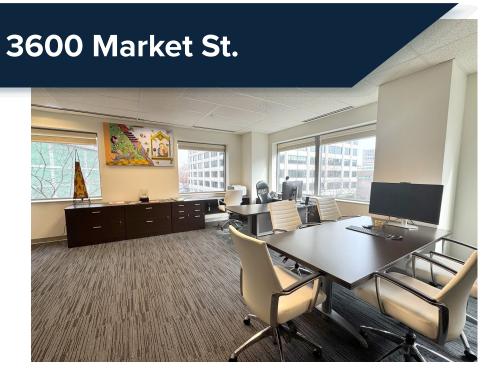

#### 3600 Market St. | Property

- **8,295sf commercial condominium** optimally designed for office use
- Prominent corner suite located on the third floor of the building with multiple window lines overlooking Market Street and S. 36th Streets
- The unit will be delivered vacant, offering an opportunity for an owner-user or investor seeking exposure to the highly desirable University City commercial corridor
- Property uses are restricted to healthcare
   and life sciences-related businesses
- Join prominent owner-occupiers such as the University of Pennsylvania and Penn Medicine