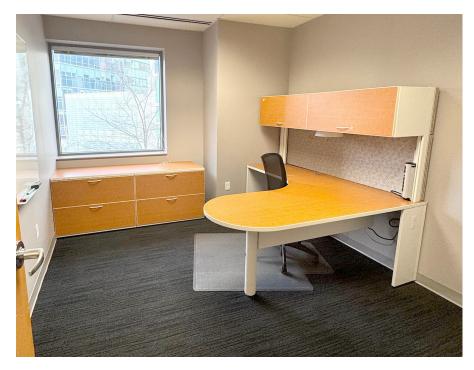

#### 3600 Market St. | Property

- **8,295sf commercial condominium** optimally designed for office use
- Prominent corner suite located on the third floor of the building with multiple window lines overlooking Market Street and S. 36th Streets
- The unit will be delivered vacant, offering an opportunity for an owner-user or investor seeking exposure to the highly desirable University City commercial corridor
- Property uses are restricted to healthcare
   and life sciences-related businesses
- Join prominent owner-occupiers such as the University of Pennsylvania and Penn Medicine