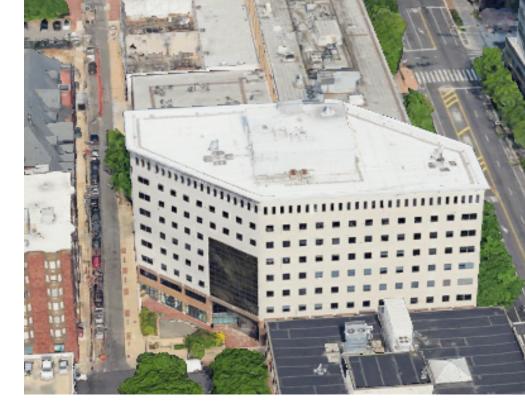

#### 3600 Market St. | Property

- **8,295sf commercial condominium** optimally designed for office use
- Prominent corner suite located on the third floor of the building with multiple window lines overlooking Market Street and S. 36th Streets
- The unit will be delivered vacant, offering an opportunity for an owner-user or investor seeking exposure to the highly desirable University City commercial corridor
- Property uses are restricted to healthcare
   and life sciences-related businesses
- Join prominent owner-occupiers such as the University of Pennsylvania and Penn Medicine

#### 3600 Market St. | Location

- Located in University City, named for two of the largest institutions in Philadelphia: University of Pennsylvania and Drexel University
- Adjacent to the 36th Street Trolley Station and a short walk to 30th Street Station (Amtrak, SEPTA, NJ Transit)
- Neighboring Children's Hospital of Pennsylvania and Penn Medicine
- Quick connection to I-76, I-95, and the Schuykill Expressway
- Surrounded by dining, retail, hotels, and cultural institutions like Penn Museum and the Institute of Contemporary Art