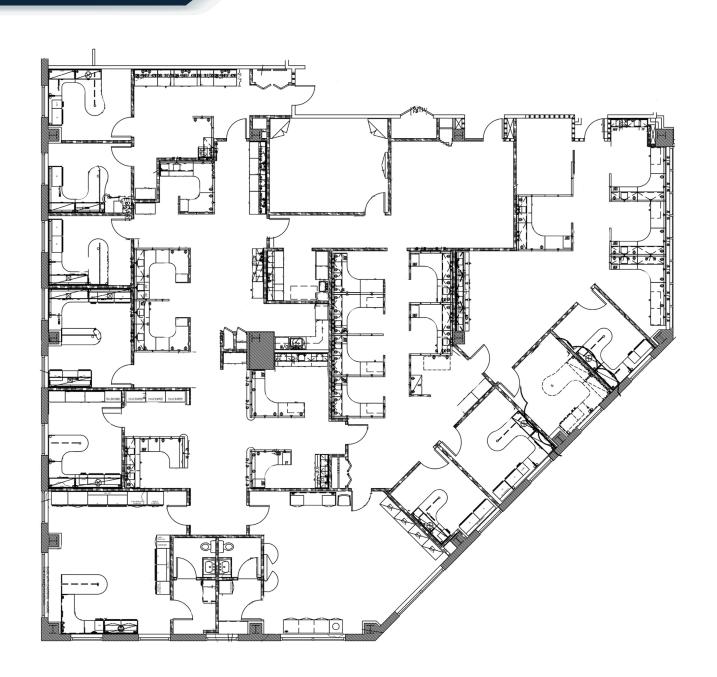

otels, and cultural institutions like Penn Museum and the Institute of Contemporary Art





## 3600 Market St. | KIZ

Located within Philadelphia's **Keystone Innovation Zone** (KIZ), 3600 Market Street presents a unique business opportunity for growing companies!

The KIZ Tax Credit Program is a State-run business incentive program that provides tax credits of *up to \$100,000 annually* to companies meeting the following criteria:

- For-profit business located within the geographic boundaries of a KIZ
- In operation less than 8 years

Operating within one of the following industries:

Life Sciences
Information Technology
Nanotechnology

# Keystone Innovation Zones

Providing tax credits to for-profit companies in the life sciences and tech.













## 3600 Market St. | Floor Plan







#### 3600 Market St. | Area

#### **Food & Restaurants**

- 1. Two Locals Brewing 12. Starbucks
- 2. Pita Chip
- 3. Pace & Blossom
- 4. Schmear It
- 5. Dunkin'
- 6. Wawa
- 7. Spread Bagelry
- 8. honeygrow
- 9. Van Leeuwen
- 10. Pod
- 11. Louie Louie

- 13. DIG
- 14. Pret A Manger
- 15. Chipotle
- 16. Blaze Pizza
- 17. Tataki Ramen &
  - Sushi
- 18. Brooklyn Dumpling
- 19. Insomnia Cookies
- 20. Savas Brick Oven

Pizza









JONATHAN D. DUBROW
DIRECT | 267.238.4231
MOBILE | 856.889.6796
Jonathan@rothbergdubrow.com



GENNADIY KAPKANOV
DIRECT | 267.238.4234
MOBILE | 267.515.7024
Gennadiy@rothbergdubrow.com



PETER C. ROTHBERG
DIRECT | 267.515.6021
MOBILE | 215.292.2200
Peter@rothbergdubrow.com



## OFFICE | 267.238.3500 rothbergdubrow.com

The information contained herein has been