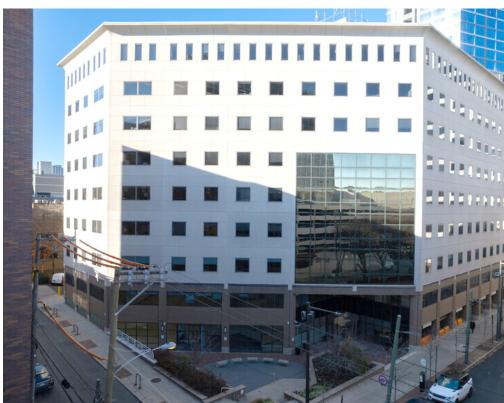

#### 3600 Market St. | Property

- **8,295sf commercial condominium** optimally designed for office use
- Prominent corner suite located on the third floor of the building with multiple window lines overlooking Market Street and S. 36th Streets
- The unit will be delivered vacant, offering an opportunity for an owner-user or investor seeking exposure to the highly desirable University City commercial corridor
- Property uses are restricted to healthcare
   and life sciences-related businesses
- Join prominent owner-occupiers such as the University of Pennsylvania and Penn Medicine

#### 3600 Market St. | Location

- Located in University City, named for two of the largest institutions in Philadelphia: University of Pennsylvania and Drexel University
- Adjacent to the 36th Street Trolley Station and a short walk to 30th Street Station (Amtrak, SEPTA, NJ Transit)
- Neighboring Children's Hospital of Pennsylvania and Penn Medicine
- Quick connection to I-76, I-95, and the Schuykill Expressway
- Surrounded by dining, retail, hotels, and cultural institutions like Penn Museum and the Institute of Contemporary Art