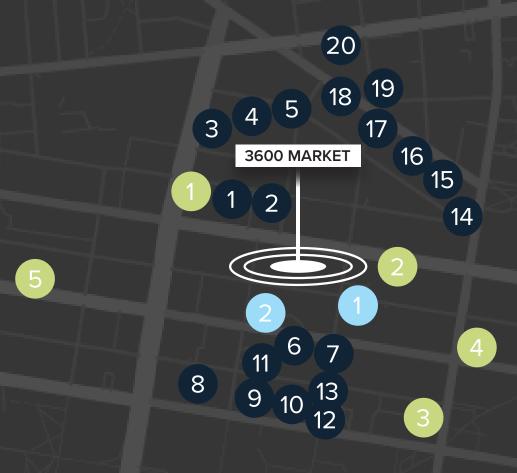

#### **Food & Restaurants**

- 1. Two Locals Brewing 12. Starbucks
- 2. Pita Chip
- 3. Pace & Blossom
- 4. Schmear It
- 5. Dunkin'
- 6. Wawa
- 7. Spread Bagelry
- 8. honeygrow
- 9. Van Leeuwen
- 10. Pod
- 11. Louie Louie

- 13. DIG
- 14. Pret A Manger
- 15. Chipotle
- 16. Blaze Pizza
- 17. Tataki Ramen &
  - Sushi
- 18. Brooklyn Dumpling
- 19. Insomnia Cookies
- 20. Savas Brick Oven

Pizza

JONATHAN D. DUBROW
DIRECT | 267.238.4231
MOBILE | 856.889.6796
Jonathan@rothbergdubrow.com