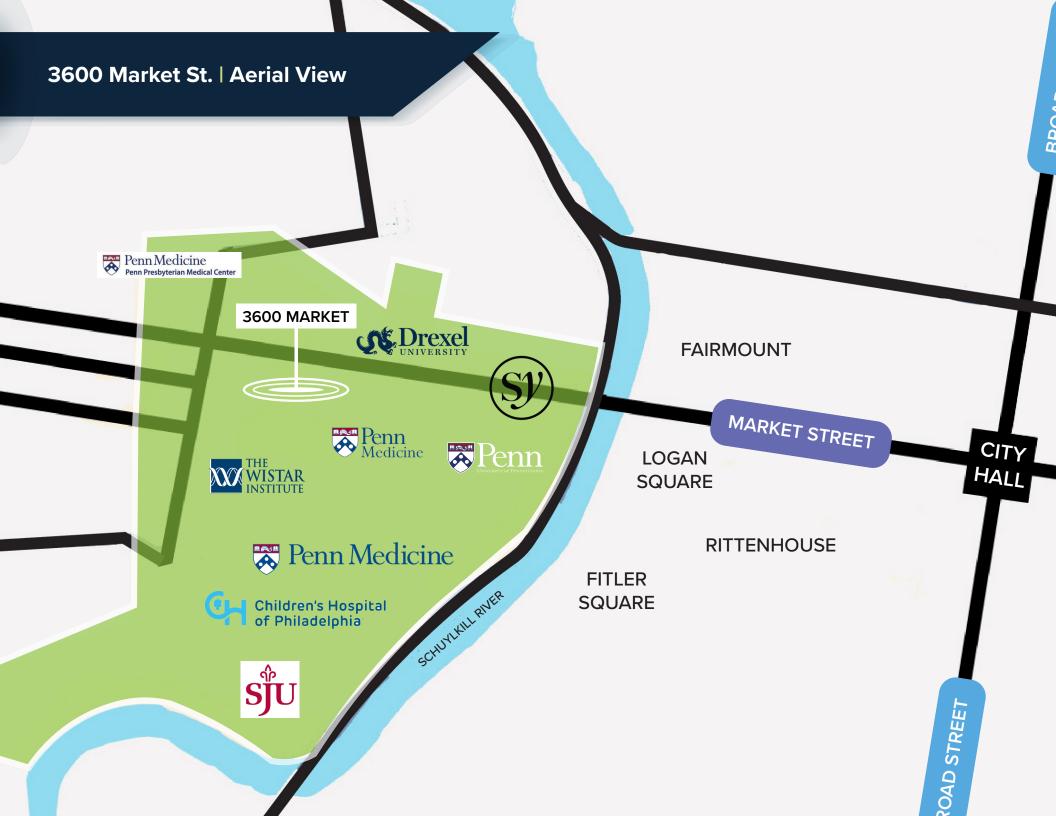

#### 3600 Market St. | Location

- Located in University City, named for two of the largest institutions in Philadelphia: University of Pennsylvania and Drexel University
- Adjacent to the 36th Street Trolley Station and a short walk to 30th Street Station (Amtrak, SEPTA, NJ Transit)
- Neighboring Children's Hospital of Pennsylvania and Penn Medicine
- Quick connection to I-76, I-95, and the Schuykill Expressway
- Surrounded by dining, retail, hotels, and cultural institutions like Penn Museum and the Institute of Contemporary Art

#### 3600 Market St. | Area