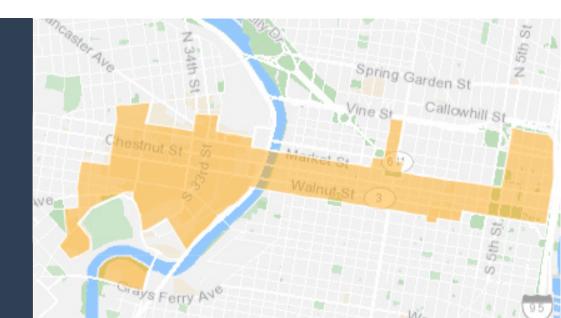

xpressway
- Surrounded by dining, retail, hotels, and cultural institutions like Penn Museum and the Institute of Contemporary Art





## 3600 Market St. | KIZ

Located within Philadelphia's **Keystone Innovation Zone** (KIZ), 3600 Market Street presents a unique business opportunity for growing companies!

The KIZ Tax Credit Program is a State-run business incentive program that provides tax credits of *up to \$100,000 annually* to companies meeting the following criteria:

- For-profit business located within the geographic boundaries of a KIZ
- In operation less than 8 years

Operating within one of the following industries:

Life Sciences
Information Technology
Nanotechnology

# Keystone Innovation Zones

Providing tax credits to for-profit companies in the life sciences and tech.













## 3600 Market St. | Floor Plan







#### 3600 Market St. | Area

#### **Food & Restaurants**

- 1. Two Locals Brewing 12. Starbucks
- 2. Pita Chip
- 3. Pace & Blossom
- 4. Schmear It
- 5. Dunkin'
- 6. Wawa
- 7. Spread Bagelry
- 8. honeygrow
- 9. Van Leeuwen
- 10. Pod
- 11. Louie Louie

- 13. DIG
- 14. Pret A Manger
- 15. Chipotle
- 16. Blaze Pizza
- 17. Tataki Ramen &
  - Sushi
- 18. Brooklyn Dumpling
- 19. Insomnia Cookies
- 20. Savas Brick Oven

Pizza









JONATHAN D. DUBROW
DIRECT | 267.238.4231
MOBILE | 856.889.6796
Jonathan@rothbergdubrow.com



GENNADIY KAPKANOV
DIRECT | 267.238.4234
MOBILE | 267.515.7024
Gennadiy@rothbergdubrow.com



PETER C. ROTHBERG
DIRECT | 267.515.6021
MOBILE | 215.292.2200
Peter@rothbergdubrow.com



## OFFICE | 267.238.3500 rothbergdubrow.com