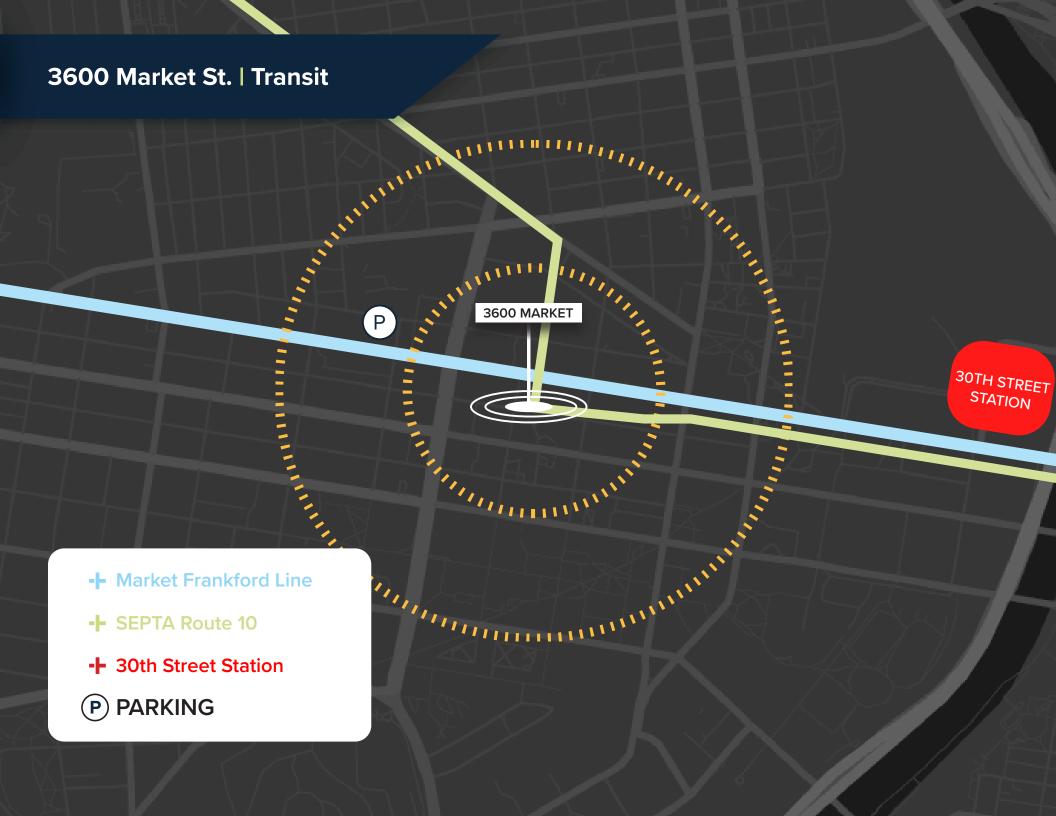

#### 3600 Market St. | Location

- Located in University City, named for two of the largest institutions in Philadelphia: University of Pennsylvania and Drexel University
- Adjacent to the 36th Street Trolley Station and a short walk to 30th Street Station (Amtrak, SEPTA, NJ Transit)
- Neighboring Children's Hospital of Pennsylvania and Penn Medicine
- Quick connection to I-76, I-95, and the Schuykill Expressway
- Surrounded by dining, retail, hotels, and cultural institutions like Penn Museum and the Institute of Contemporary Art

#### 3600 Market St. | Area