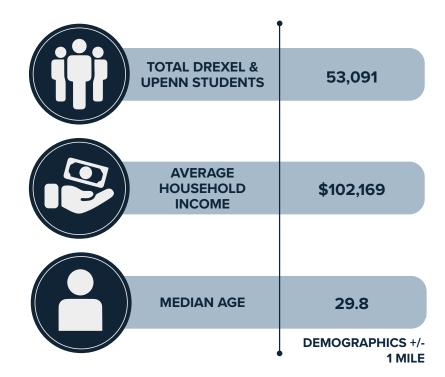

#### 3600 Market St. | Location

- Located in University City, named for two of the largest institutions in Philadelphia: University of Pennsylvania and Drexel University
- Adjacent to the 36th Street Trolley Station and a short walk to 30th Street Station (Amtrak, SEPTA, NJ Transit)
- Neighboring Children's Hospital of Pennsylvania and Penn Medicine
- Quick connection to I-76, I-95, and the Schuykill Expressway
- Surrounded by dining, retail, hotels, and cultural institutions like Penn Museum and the Institute of Contemporary Art