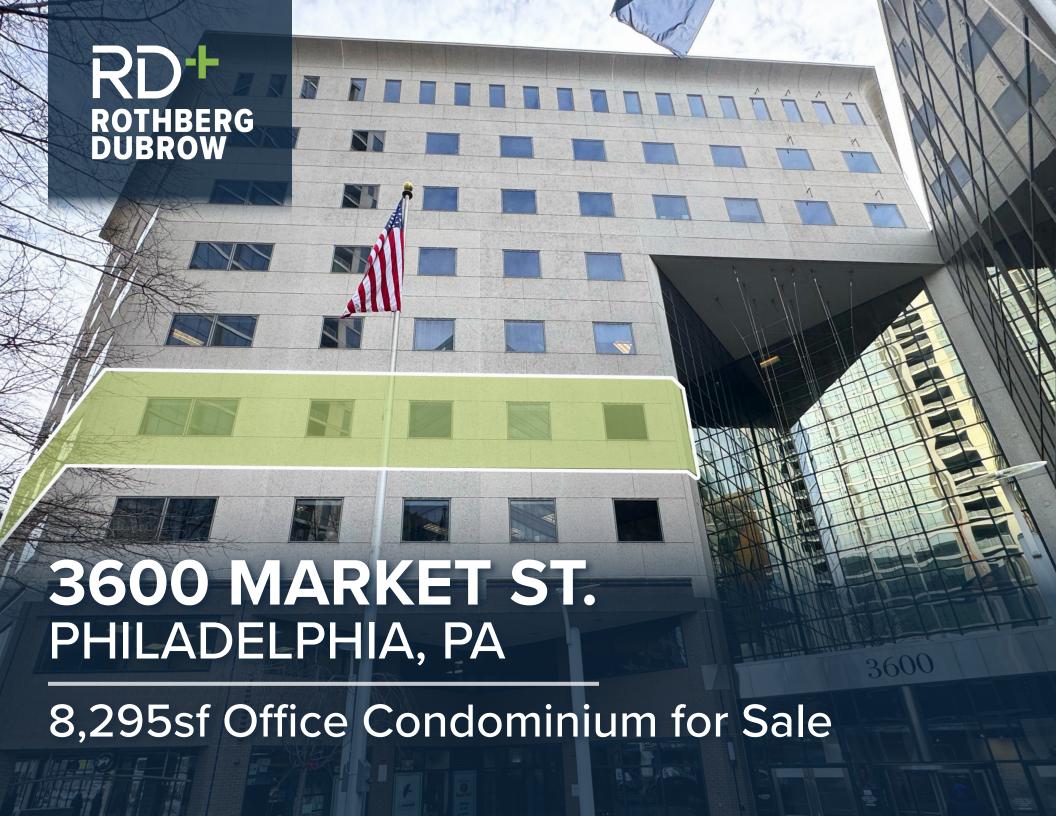

#### 3600 Market St. | Property

- **8,295sf commercial condominium** optimally designed for office use
- Prominent corner suite located on the third floor of the building with multiple window lines overlooking Market Street and S. 36th Streets
- The unit will be delivered vacant, offering an opportunity for an owner-user or investor seeking exposure to the highly desirable University City commercial corridor
- Property uses are restricted to healthcare
   and life sciences-related businesses
- Join prominent owner-occupiers such as the University of Pennsylvania and Penn Medicine

#### 3600 Market St. | Location

- Located in University City, named for two of the largest institutions in Philadelphia: University of Pennsylvania and Drexel University
- Adjacent to the 36th Street Trolley Station and a short walk to 30th Street Station (Amtrak, SEPTA, NJ Transit)
- Neighboring Children's Hospital of Pennsylvania and Penn Medicine
- Quick connection to I-76, I-95, and the Schuykill Expressway
- Surrounded by dining, retail, hotels, and cultural institutions like Penn Museum and the Institute of Contemporary Art