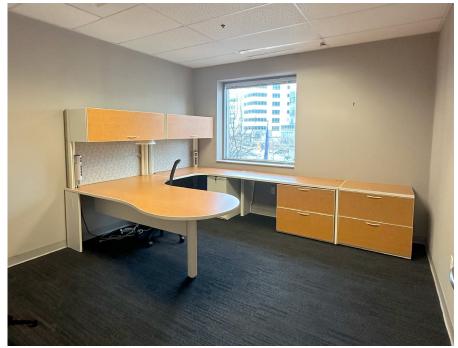

#### 3600 Market St. | Property

- **8,295sf commercial condominium** optimally designed for office use
- Prominent corner suite located on the third floor of the building with multiple window lines overlooking Market Street and S. 36th Streets
- The unit will be delivered vacant, offering an opportunity for an owner-user or investor seeking exposure to the highly desirable University City commercial corridor
- Property uses are restricted to healthcare
   and life sciences-related businesses
- Join prominent owner-occupiers such as the University of Pennsylvania and Penn Medicine